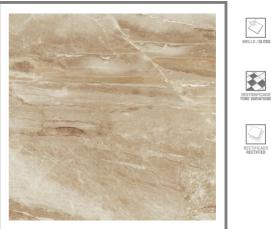

Model: CAPPUCCINO 59,6X59,6(A) Codes: 100135794 - V55906251 Water absorption: BIb - Stoneware floor tiles (0.5%<E<=3%) Thickness: 10.5

|        | $\checkmark$ |     |
|--------|--------------|-----|
| BRILLO | / GLC        | ISS |
|        |              |     |
|        |              |     |
|        | _            |     |