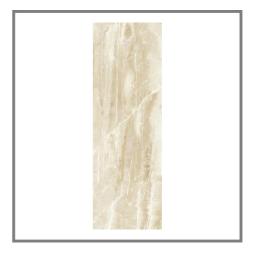

Model: CAPPUCCINO BEIGE 33,3X100(A)

Codes: 100145299 - V14400461

Water absorption: BIII - Wall tiles (10%<=E<=20%)

Thickness: 9.2 mm

| DIMENSIONAL FEATURES  UNE-EN ISO 10545-2 |             |          |  |  |  |
|------------------------------------------|-------------|----------|--|--|--|
| Thickness                                | 9.2 MM      |          |  |  |  |
| Width                                    | 332.8 MM    |          |  |  |  |
| Length                                   | 1000 MM     |          |  |  |  |
| Length and width deviation               | Below 0.15% | <=0.5 %* |  |  |  |
| Side straightness deviation              | Below 0.15% | <=0.5 %* |  |  |  |
| Squareness deviation                     | Below 0.15% | <=0.6 %* |  |  |  |
| Surface flatness deviation               | Below 0.15% | <=0.5 %* |  |  |  |