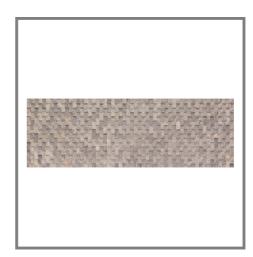

Model: DECO MIRAGE CREAM 33,3X100(A)

Codes: 100202065 - V14402591

Water absorption: BIII Thickness: 12 mm

| DIMENSIONAL FEATURES UNE-EN ISO 10545-2 |             |          |  |  |
|-----------------------------------------|-------------|----------|--|--|
| Thickness                               | 12 MM       |          |  |  |
| Width                                   | 332.8 MM    |          |  |  |
| Length                                  | 1000 MM     |          |  |  |
| Length and width deviation              | Below 0.15% | <=0.5 %* |  |  |
| Side straightness deviation             | Below 0.15% | <=0.5 %* |  |  |
| Squareness deviation                    | Below 0.15% | <=0.6 %* |  |  |
| Surface flatness deviation              | Below 0.15% | <=0.5 %* |  |  |