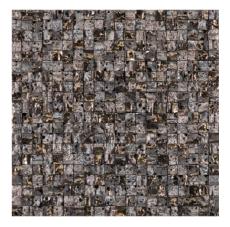

Model: ELITE LAVA STONE MIX GOLD SILVER

Codes: 100161534 - L241712841

Group: G-146 Format: 30X30 Thickness: 15 mm

|                                 | COMPOSITION                       |
|---------------------------------|-----------------------------------|
| Composition                     | SCREEN PRINTING                   |
| Composition                     | BASALT                            |
|                                 | RECOMMENDATIONS                   |
| Recommended adhesive            | 100201526 ONE-FLEX PREMIUM BLANCO |
| Recommended joint               | No admite rejuntado               |
| Recommended joint (wet area)    | No Procede                        |
| Recommended adhesive (wet area) | No admite Adhesivo null           |
|                                 | TECHNICAL INFORMATION             |
| Use                             | REVESTIMIENTO                     |
|                                 |                                   |

## **FEATURES**

Product manufactured on a mesh that makes installation easier.

Material that stands out for having an asymmetrical surface. Material with surface with the ability to produce reflections.