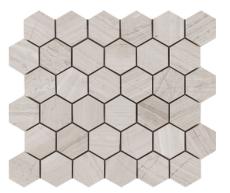

## L'OC PORCELANOSA Grupo

Model: ESSENTIAL HEXAGON SILVER WOOD Codes: 100189456 - L241714521 Group: G-135 Format: 25,8X29,8 Thickness: 6 mm

| COMPOSITION                                                               |                                   |                   |                                                |
|---------------------------------------------------------------------------|-----------------------------------|-------------------|------------------------------------------------|
| Composition                                                               | TRAVERTINE                        |                   |                                                |
| RECOMMENDATIONS                                                           |                                   |                   |                                                |
| Recommended adhesive                                                      | 100201526 ONE-FLEX PREMIUM BLANCO |                   |                                                |
| Recommended joint                                                         | 100236806 COLORSTUK GRIS N        |                   |                                                |
| Recommended joint (wet area)                                              | 100236806 COLORSTUK GRIS N        |                   | 100086920 FILA FOB                             |
| Recommended adhesive (wet area)                                           | 100201526 ONE-FLEX PREMIUM E      | LANCO             |                                                |
| TECHNICAL INFORMATION                                                     |                                   |                   |                                                |
| Use                                                                       | PAVIMENTO                         |                   |                                                |
| FEATURES                                                                  |                                   |                   |                                                |
| Product manufactured on a mesh that makes installation easier. Gloss-free |                                   |                   |                                                |
| Material suitable for use on shower floors.                               | Material only suit                |                   | able for low-traffic floors (private setting.) |
| Material suitable for use on indoor floors.                               |                                   | Material suitable | for use on shower walls.                       |
| Material suitable for use on indoor walls.                                |                                   |                   |                                                |
| PACKING                                                                   |                                   |                   |                                                |
| Square meters                                                             | 13.0066 ST/M2                     |                   |                                                |
| Boxes                                                                     | 10 ST/CS                          |                   |                                                |
| Sale unit                                                                 | ST                                |                   |                                                |
| Base unit                                                                 | ST                                |                   |                                                |
| Net weight                                                                | 1.6 KG/ST                         |                   |                                                |
| Gross weight                                                              | 1.656 KG/ST                       |                   |                                                |