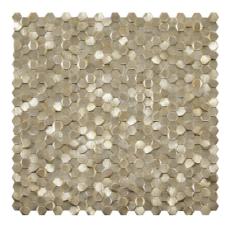

## **GRAVITY ALUMINIUM 3D HEXAGON GOLD**

Model: GRAVITY ALUMINIUM 3D HEXAGON GOLD

Codes: 100240896 - L244008731

Group: G-150

Format: 30,7X30,1X0,6

Thickness: 6 mm

|                                 | COMPOSITION                   |  |
|---------------------------------|-------------------------------|--|
| Composition                     | ALUMINIUM                     |  |
|                                 | RECOMMENDATIONS               |  |
| Recommended adhesive            | 100138260 POLITECH N COMP A+B |  |
| Recommended joint               | No admite rejuntado           |  |
| Recommended joint (wet area)    | No Procede                    |  |
| Recommended adhesive (wet area) | No admite Adhesivo null       |  |

## **FEATURES**

Product manufactured on a mesh that makes installation easier.

Material with surface with the ability to produce reflections.

Material that stands out for having an asymmetrical surface.

Material suitable for use on indoor walls.