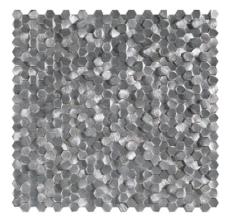

## **GRAVITY ALUMINIUM 3D HEXAGON METAL**

Model: GRAVITY ALUMINIUM 3D HEXAGON METAL

Codes: 100240897 - L244008661

Group: G-150

Format: 30,7X30,1X0,6

Thickness: 6 mm

|                                 | COMPOSITION                   |  |
|---------------------------------|-------------------------------|--|
| Composition                     | ALUMINIUM                     |  |
|                                 | RECOMMENDATIONS               |  |
| Recommended adhesive            | 100138260 POLITECH N COMP A+B |  |
| Recommended joint               | No admite rejuntado           |  |
| Recommended joint (wet area)    | No Procede                    |  |
| Recommended adhesive (wet area) | No admite Adhesivo null       |  |

## **FEATURES**

Product manufactured on a mesh that makes installation easier.

Material that stands out for having an asymmetrical surface.

Material suitable for use on indoor walls.

|               | PACKING       |
|---------------|---------------|
| Square meters | 10.8217 ST/M2 |
| Boxes         | 22 ST/CS      |
| Sale unit     | ST            |
| Base unit     | ST            |
| Net weight    | 0.703 KG/ST   |
| Gross weight  | 0.727 KG/ST   |