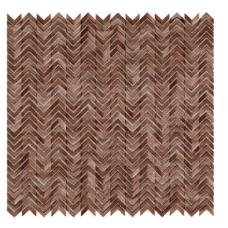

## L'AC PORCELANOSA Grupo

Model: Codes: 100245670 - L241716601 Group: G-150 Format: Thickness: 3.6 mm

|                                                                                                                             |                | TIONS                                      |
|-----------------------------------------------------------------------------------------------------------------------------|----------------|--------------------------------------------|
|                                                                                                                             | RECOMMENDA     | TIONS                                      |
| Recommended adhesive                                                                                                        | 100217753 null |                                            |
| Recommended joint                                                                                                           | 100236833      |                                            |
| Recommended joint (wet area)                                                                                                | 100236833      |                                            |
| Recommended adhesive (wet area)                                                                                             | 100138260 null |                                            |
|                                                                                                                             | FEATURES       | 5                                          |
| Product manufactured on a mesh that makes installation easier. Material that stands out for having an asymmetrical surface. |                |                                            |
| Gloss-free                                                                                                                  |                | Material suitable for use on shower walls. |
| Material suitable for use on indoor walls.                                                                                  |                |                                            |
|                                                                                                                             | PACKING        |                                            |
| Square meters                                                                                                               | 11.1857 ST/M2  |                                            |
| Boxes                                                                                                                       | 22 ST/CS       |                                            |
| Sale unit                                                                                                                   | ST             |                                            |
| Base unit                                                                                                                   | ST             |                                            |
| Net weight                                                                                                                  | 0.576 KG/ST    |                                            |
| Gross weight                                                                                                                | 0.596 KG/ST    |                                            |