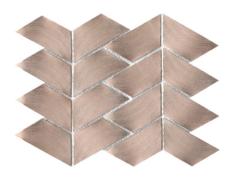

## L'AC PORCELANOSA Grupo

Model: Codes: 100240933 - L244008681 Group: G-146 Format: Thickness: 3.6 mm

| COMPOSITION                                                                                                                 |                |                |
|-----------------------------------------------------------------------------------------------------------------------------|----------------|----------------|
| Composition                                                                                                                 | ALUMINIUM      |                |
| RECOMMENDATIONS                                                                                                             |                |                |
| Recommended adhesive                                                                                                        | 100138260 null |                |
| Recommended joint                                                                                                           | 100204261      |                |
| Recommended joint (wet area)                                                                                                | 100204261 null | 100086920 null |
| Recommended adhesive (wet area)                                                                                             | 100138260 null |                |
| FEATURES                                                                                                                    |                |                |
| Product manufactured on a mesh that makes installation easier. Material that stands out for having an asymmetrical surface. |                |                |
| Material with surface with the ability to produce reflections. Material suitable for use on shower walls.                   |                |                |
| Material suitable for use on indoor walls.                                                                                  |                |                |
| PACKING                                                                                                                     |                |                |
| Square meters                                                                                                               | 16.1031 ST/M2  |                |
| Boxes                                                                                                                       | 22 ST/CS       |                |
| Sale unit                                                                                                                   | ST             |                |
| Base unit                                                                                                                   | ST             |                |
| Net weight                                                                                                                  | 0.536 KG/ST    |                |
| Gross weight                                                                                                                | 0.555 KG/ST    |                |