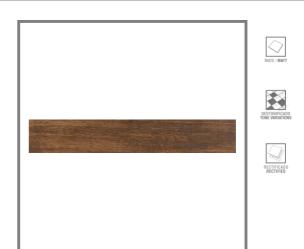

Model: HAMPTON BROWN C-3 14,3X90(A) Codes: 100157867 - V29500481 Water absorption: BIa - Porcelain tiles (E<=0.1%) Thickness: 10.5

| 1                                                                                                                    |                                                                                                                                                                                                                                                                                                                                                                                                                                                                                                                                                                                                  |
|----------------------------------------------------------------------------------------------------------------------|--------------------------------------------------------------------------------------------------------------------------------------------------------------------------------------------------------------------------------------------------------------------------------------------------------------------------------------------------------------------------------------------------------------------------------------------------------------------------------------------------------------------------------------------------------------------------------------------------|
|                                                                                                                      |                                                                                                                                                                                                                                                                                                                                                                                                                                                                                                                                                                                                  |
|                                                                                                                      |                                                                                                                                                                                                                                                                                                                                                                                                                                                                                                                                                                                                  |
|                                                                                                                      | - 0.5 %/*                                                                                                                                                                                                                                                                                                                                                                                                                                                                                                                                                                                        |
|                                                                                                                      | <=0.5 %*                                                                                                                                                                                                                                                                                                                                                                                                                                                                                                                                                                                         |
|                                                                                                                      | <=0.5 %*<br><=0.6 %*                                                                                                                                                                                                                                                                                                                                                                                                                                                                                                                                                                             |
|                                                                                                                      |                                                                                                                                                                                                                                                                                                                                                                                                                                                                                                                                                                                                  |
| Below 0.15%                                                                                                          | <=0.5 %*                                                                                                                                                                                                                                                                                                                                                                                                                                                                                                                                                                                         |
|                                                                                                                      |                                                                                                                                                                                                                                                                                                                                                                                                                                                                                                                                                                                                  |
| MECHANICAL FEATURES<br>UNE-EN ISO 10545-4-6-7-11                                                                     |                                                                                                                                                                                                                                                                                                                                                                                                                                                                                                                                                                                                  |
| Resists 3 cycles                                                                                                     |                                                                                                                                                                                                                                                                                                                                                                                                                                                                                                                                                                                                  |
|                                                                                                                      |                                                                                                                                                                                                                                                                                                                                                                                                                                                                                                                                                                                                  |
|                                                                                                                      |                                                                                                                                                                                                                                                                                                                                                                                                                                                                                                                                                                                                  |
| HYGIENIC FEATURES<br>UNE-EN ISO 10545-13-14:1995                                                                     |                                                                                                                                                                                                                                                                                                                                                                                                                                                                                                                                                                                                  |
| Class "A"" for swimming pools and cleaning products<br>(resists attack). Minimum Class ""B"" for acids and<br>bases" | CLASE B Min. *                                                                                                                                                                                                                                                                                                                                                                                                                                                                                                                                                                                   |
| Class 5. Easy cleaning with water                                                                                    | CLASE 3 Min. *                                                                                                                                                                                                                                                                                                                                                                                                                                                                                                                                                                                   |
|                                                                                                                      |                                                                                                                                                                                                                                                                                                                                                                                                                                                                                                                                                                                                  |
| SCOPE OF USE                                                                                                         |                                                                                                                                                                                                                                                                                                                                                                                                                                                                                                                                                                                                  |
| Use on medium traffic floors                                                                                         |                                                                                                                                                                                                                                                                                                                                                                                                                                                                                                                                                                                                  |
| ANTI-SLIP VALUE<br>UNE-ENV 12633:2003, DIN-51130 y ASTM C1028                                                        |                                                                                                                                                                                                                                                                                                                                                                                                                                                                                                                                                                                                  |
| R-12                                                                                                                 |                                                                                                                                                                                                                                                                                                                                                                                                                                                                                                                                                                                                  |
|                                                                                                                      |                                                                                                                                                                                                                                                                                                                                                                                                                                                                                                                                                                                                  |
|                                                                                                                      |                                                                                                                                                                                                                                                                                                                                                                                                                                                                                                                                                                                                  |
| PACKING                                                                                                              |                                                                                                                                                                                                                                                                                                                                                                                                                                                                                                                                                                                                  |
| 1.0296 M2/CS                                                                                                         |                                                                                                                                                                                                                                                                                                                                                                                                                                                                                                                                                                                                  |
| 61.7761 M2/PAL                                                                                                       |                                                                                                                                                                                                                                                                                                                                                                                                                                                                                                                                                                                                  |
| 0.1287 M2/ST                                                                                                         |                                                                                                                                                                                                                                                                                                                                                                                                                                                                                                                                                                                                  |
|                                                                                                                      | UNE-EN ISO 10545-2 10.5 143 900 Below 0.15% CHANICAL FEATURES UNE-EN ISO 10545-4-6-7-11 Resists 3 cycles UNE-EN ISO 10545-13-14:1995 Class "A"" for swimming pools and cleaning products (resists attack). Minimum Class ""B"" for acids and bases" Class 5. Easy cleaning with water Class 5. Easy cleaning with water EXPOPE OF USE USe on medium traffic floors EXPOPE OF USE UNE-ENV 12633:2003, DIN-51130 y ASTM C1028 R-12 1.0296 M2/CS 61.7761 M2/PAL |