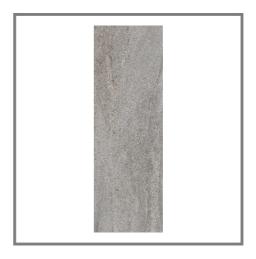

Model: MADAGASCAR NATURAL NP 33,3X100(A)

Codes: 100144838 - V14400361

Water absorption: BIII - Wall tiles (10%<=E<=20%)

Thickness: 9.2 mm

| DIMENSIONAL FEATURES  UNE-EN ISO 10545-2 |             |          |  |  |
|------------------------------------------|-------------|----------|--|--|
| Thickness                                | 9.2 MM      |          |  |  |
| Width                                    | 332.8 MM    |          |  |  |
| Length                                   | 1000 MM     |          |  |  |
| Length and width deviation               | Below 0.15% | <=0.5 %* |  |  |
| Side straightness deviation              | Below 0.15% | <=0.5 %* |  |  |
| Squareness deviation                     | Below 0.15% | <=0.6 %* |  |  |
| Surface flatness deviation               | Below 0.15% | <=0.5 %* |  |  |