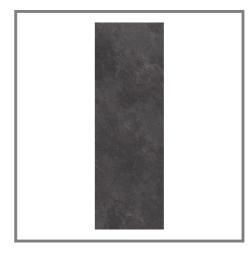

Model: MIRAGE DARK 33,3X100(A) Codes: 100202093 - V14402631

Water absorption: BIII - Wall tiles (10%<=E<=20%)

Thickness: 9.2 mm

| DIMENSIONAL FEATURES UNE-EN ISO 10545-2 |             |          |  |  |
|-----------------------------------------|-------------|----------|--|--|
| Thickness                               | 9.2 MM      |          |  |  |
| Width                                   | 332.8 MM    |          |  |  |
| Length                                  | 1000 MM     |          |  |  |
| Length and width deviation              | Below 0.15% | <=0.5 %* |  |  |
| Side straightness deviation             | Below 0.15% | <=0.5 %* |  |  |
| Squareness deviation                    | Below 0.15% | <=0.6 %* |  |  |
| Surface flatness deviation              | Below 0.15% | <=0.5 %* |  |  |