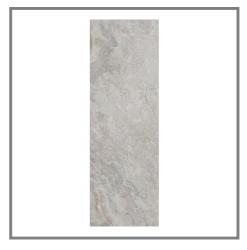

Model: MIRAGE SILVER 33,3X100(A) Codes: 100202079 - V14402621

Water absorption: BIII - Wall tiles (10%<=E<=20%)

Thickness: 9.2 mm

| DIMENSIONAL FEATURES  UNE-EN ISO 10545-2 |             |          |  |  |
|------------------------------------------|-------------|----------|--|--|
| Thickness                                | 9.2 MM      |          |  |  |
| Width                                    | 332.8 MM    |          |  |  |
| Length                                   | 1000 MM     |          |  |  |
| Length and width deviation               | Below 0.15% | <=0.5 %* |  |  |
| Side straightness deviation              | Below 0.15% | <=0.5 %* |  |  |
| Squareness deviation                     | Below 0.15% | <=0.6 %* |  |  |
| Surface flatness deviation               | Below 0.15% | <=0.5 %* |  |  |