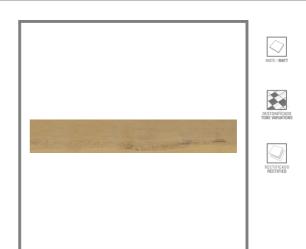

Model: MISURI NATURAL 19,3X120(A) Codes: 100191584 - V59201571 Water absorption: BIa - Porcelain tiles (E<=0.1%) Thickness: 10.5

| 193                                                                                                                  |                                                                                                                                                                                                                                                                                                                                                                                                                                                                                                                                                                        |
|----------------------------------------------------------------------------------------------------------------------|------------------------------------------------------------------------------------------------------------------------------------------------------------------------------------------------------------------------------------------------------------------------------------------------------------------------------------------------------------------------------------------------------------------------------------------------------------------------------------------------------------------------------------------------------------------------|
| 1200                                                                                                                 |                                                                                                                                                                                                                                                                                                                                                                                                                                                                                                                                                                        |
| Below 0.15%                                                                                                          | <=0.5 %*                                                                                                                                                                                                                                                                                                                                                                                                                                                                                                                                                               |
| Below 0.15%                                                                                                          | <=0.5 %*                                                                                                                                                                                                                                                                                                                                                                                                                                                                                                                                                               |
| Below 0.15%                                                                                                          | <=0.6 %*                                                                                                                                                                                                                                                                                                                                                                                                                                                                                                                                                               |
| Below 0.15%                                                                                                          | <=0.5 %*                                                                                                                                                                                                                                                                                                                                                                                                                                                                                                                                                               |
|                                                                                                                      |                                                                                                                                                                                                                                                                                                                                                                                                                                                                                                                                                                        |
| MECHANICAL FEATURES<br>UNE-EN ISO 10545-4-6-7-11                                                                     |                                                                                                                                                                                                                                                                                                                                                                                                                                                                                                                                                                        |
| Resists 3 cycles                                                                                                     |                                                                                                                                                                                                                                                                                                                                                                                                                                                                                                                                                                        |
|                                                                                                                      |                                                                                                                                                                                                                                                                                                                                                                                                                                                                                                                                                                        |
| HYGIENIC FEATURES<br>UNE-EN ISO 10545-13-14:1995                                                                     |                                                                                                                                                                                                                                                                                                                                                                                                                                                                                                                                                                        |
| Class "A"" for swimming pools and cleaning products<br>(resists attack). Minimum Class ""B"" for acids and<br>bases" | CLASE B Min. *                                                                                                                                                                                                                                                                                                                                                                                                                                                                                                                                                         |
| Class 5. Easy cleaning with water                                                                                    | CLASE 3 Min. *                                                                                                                                                                                                                                                                                                                                                                                                                                                                                                                                                         |
|                                                                                                                      |                                                                                                                                                                                                                                                                                                                                                                                                                                                                                                                                                                        |
| SCOPE OF USE                                                                                                         |                                                                                                                                                                                                                                                                                                                                                                                                                                                                                                                                                                        |
| Use on medium traffic floors                                                                                         |                                                                                                                                                                                                                                                                                                                                                                                                                                                                                                                                                                        |
| PACKING                                                                                                              |                                                                                                                                                                                                                                                                                                                                                                                                                                                                                                                                                                        |
| 1.3896 M2/CS                                                                                                         |                                                                                                                                                                                                                                                                                                                                                                                                                                                                                                                                                                        |
| 66.7008 M2/PAL                                                                                                       |                                                                                                                                                                                                                                                                                                                                                                                                                                                                                                                                                                        |
| 0.2316 M2/ST                                                                                                         |                                                                                                                                                                                                                                                                                                                                                                                                                                                                                                                                                                        |
|                                                                                                                      | 1200   Below 0.15%   Selow 0.15%   Below 0.15%   Below 0.15%   Below 0.15%   Below 0.15%   Below 0.15%   MECHANICAL FEATURES<br>UNE-EN ISO 10545-4-6-7-11   Resists 3 cycles   HYGIENIC FEATURES<br>UNE-EN ISO 10545-13-14:1995   Class "A"" for swimming pools and cleaning products<br>(resists attack). Minimum Class ""B"" for acids and<br>bases"   Class 5. Easy cleaning with water   SCOPE OF USE   Use on medium traffic floors   PACKING   1.3896 M2/CS   66.7008 M2/PAL |