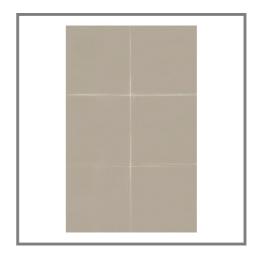

## PORCELANOSA Grupo

Model: SEVILLA BEIGE 20X31,6(A) Codes: 100214652 - P31498751

Water absorption: BIII Thickness: 9.2 mm

| DIMENSIONAL FEATURES  UNE-EN ISO 10545-2 |             |          |  |
|------------------------------------------|-------------|----------|--|
| Thickness                                | 9.2 MM      |          |  |
| Width                                    | 198.3 MM    |          |  |
| Length                                   | 314.98 MM   |          |  |
| Length and width deviation               | Below 0.15% | <=0.5 %* |  |
| Side straightness deviation              | Below 0.15% | <=0.5 %* |  |
| Squareness deviation                     | Below 0.15% | <=0.6 %* |  |
| Surface flatness deviation               | Below 0.15% | <=0.5 %* |  |