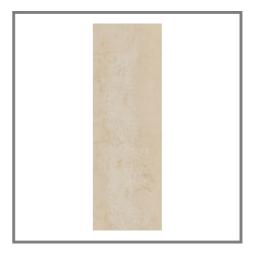

Model: SHINE TITANIO NP 33,3X100(A)

Codes: 100145411 - V14400631

Water absorption: BIII - Wall tiles (10%<=E<=20%)

Thickness: 9.2 mm

| DIMENSIONAL FEATURES  UNE-EN ISO 10545-2 |             |          |  |  |
|------------------------------------------|-------------|----------|--|--|
| Thickness                                | 9.2 MM      |          |  |  |
| Width                                    | 332.8 MM    |          |  |  |
| Length                                   | 1000 MM     |          |  |  |
| Length and width deviation               | Below 0.15% | <=0.5 %* |  |  |
| Side straightness deviation              | Below 0.15% | <=0.5 %* |  |  |
| Squareness deviation                     | Below 0.15% | <=0.6 %* |  |  |
| Surface flatness deviation               | Below 0.15% | <=0.5 %* |  |  |