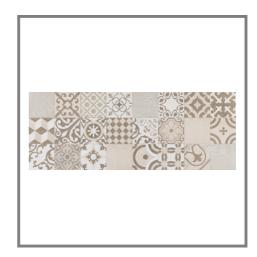

Model: TOSCANA DECO 45X120(A) Codes: 100200342 - P35800201

Water absorption: BIII Thickness: 10.3 mm

| DIMENSIONAL FEATURES  UNE-EN ISO 10545-2 |             |          |  |  |
|------------------------------------------|-------------|----------|--|--|
| Thickness                                | 10.3 MM     |          |  |  |
| Width                                    | 450 MM      |          |  |  |
| Length                                   | 1200 MM     |          |  |  |
| Length and width deviation               | Below 0.15% | <=0.5 %* |  |  |
| Side straightness deviation              | Below 0.15% | <=0.5 %* |  |  |
| Squareness deviation                     | Below 0.15% | <=0.6 %* |  |  |
| Surface flatness deviation               | Below 0.15% | <=0.5 %* |  |  |