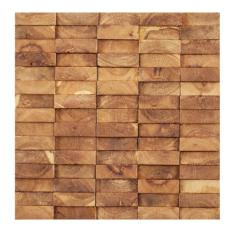

Model:

Codes: 100169403 - L241713481

Group: G-139

Format:

Thickness: 12 mm

|                                 | COMPOSITION             |  |
|---------------------------------|-------------------------|--|
| Composition                     | OAK                     |  |
|                                 | RECOMMENDATIONS         |  |
| Recommended adhesive            | 100138260 null          |  |
| Recommended joint               | No admite rejuntado     |  |
| Recommended joint (wet area)    | No Procede              |  |
| Recommended adhesive (wet area) | No admite Adhesivo null |  |
|                                 | TECHNICAL INFORMATION   |  |
| Use                             | REVESTIMIENTO           |  |

## **FEATURES**

Gloss-free

Product manufactured on a mesh that makes installation easier.

Material that stands out for having an asymmetrical surface.

Material suitable for use on indoor walls.

|               | PACKING       |
|---------------|---------------|
| Square meters | 11.0744 ST/M2 |
| Boxes         | 6 ST/CS       |
| Sale unit     | ST            |
| Base unit     | ST            |
| Net weight    | 0.62 KG/ST    |
| Gross weight  | 0.642 KG/ST   |