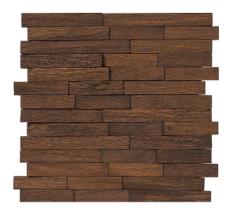

## **WOOD BRICK**

Model: WOOD BRICK

Codes: 100097155 - L108015181

Group: G-148

Format: 27,3X28X1 Thickness: 10 mm

|                                 | COMPOSITION                   |
|---------------------------------|-------------------------------|
| Composition                     | CUMARU                        |
|                                 | RECOMMENDATIONS               |
| Recommended adhesive            | 100138260 POLITECH N COMP A+B |
| Recommended joint               | No admite rejuntado           |
| Recommended joint (wet area)    | No Procede                    |
| Recommended adhesive (wet area) | No admite Adhesivo null       |
|                                 | TECHNICAL INFORMATION         |
| Use                             | REVESTIMIENTO                 |

## **FEATURES**

Product manufactured on a mesh that makes installation easier.

Material that stands out for having an asymmetrical surface.

Material suitable for use on indoor walls.

|               | PACKING       |  |
|---------------|---------------|--|
| Square meters | 12.7551 ST/M2 |  |
| Boxes         | 6 ST/CS       |  |
| Sale unit     | ST            |  |
| Base unit     | ST            |  |
| Net weight    | 0.96 KG/ST    |  |
| Gross weight  | 1.01 KG/ST    |  |