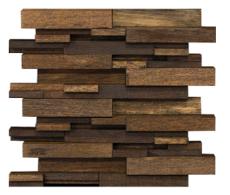

## L'AC PORCELANOSA Grupo

Model: WOOD MODUL Codes: 100086262 - L154806021 Group: G-153 Format: 26X26,4X0,6-2,6 Thickness: 25 mm

| COMPOSITION                                                                                                                 |                               |                                            |
|-----------------------------------------------------------------------------------------------------------------------------|-------------------------------|--------------------------------------------|
| Composition                                                                                                                 | CUMARU                        |                                            |
|                                                                                                                             | RECOMMENDAT                   | IONS                                       |
| Recommended adhesive                                                                                                        | 100138260 POLITECH N COMP A+B |                                            |
| Recommended joint                                                                                                           | No admite rejuntado           |                                            |
| Recommended joint (wet area)                                                                                                | No Procede                    |                                            |
| Recommended adhesive (wet area)                                                                                             | No admite Adhesivo null       |                                            |
| TECHNICAL INFORMATION                                                                                                       |                               |                                            |
| Use                                                                                                                         | REVESTIMIENTO                 |                                            |
| FEATURES                                                                                                                    |                               |                                            |
| Product manufactured on a mesh that makes installation easier. Material that stands out for having an asymmetrical surface. |                               |                                            |
| Gloss-free                                                                                                                  |                               | Material suitable for use on indoor walls. |
|                                                                                                                             | PACKING                       |                                            |
| Square meters                                                                                                               | 14.5138 ST/M2                 |                                            |
| Boxes                                                                                                                       | 4 ST/CS                       |                                            |
| Sale unit                                                                                                                   | ST                            |                                            |
| Base unit                                                                                                                   | ST                            |                                            |
| Net weight                                                                                                                  | 1.42 KG/ST                    |                                            |
| Gross weight                                                                                                                | 1.6 KG/ST                     |                                            |