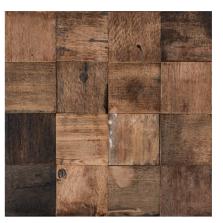

## L'AC PORCELANOSA Grupo

Model: Codes: 100160512 - L241712711 Group: G-139 Format: Thickness: 21 mm

|                                 | COMPOSITIO              | N                                                            |
|---------------------------------|-------------------------|--------------------------------------------------------------|
| Composition                     | RECYCLED WOOD           |                                                              |
|                                 | RECOMMENDA              | TIONS                                                        |
| Recommended adhesive            | 100138260 null          |                                                              |
| Recommended joint               | No admite rejuntado     |                                                              |
| Recommended joint (wet area)    | No Procede              |                                                              |
| Recommended adhesive (wet area) | No admite Adhesivo null |                                                              |
|                                 | <b>TECHNICAL INFOR</b>  | MATION                                                       |
| Use                             | REVESTIMIENTO           |                                                              |
|                                 | FEATURES                |                                                              |
|                                 |                         | Material that stands out for having an asymmetrical surface. |
| Gloss-free                      | ٩                       | Material suitable for use on indoor walls.                   |
|                                 | PACKING                 |                                                              |
| Square meters                   | 11.3367 ST/M2           |                                                              |
| Boxes                           | 6 ST/CS                 |                                                              |
| Sale unit                       | ST                      |                                                              |
| Base unit                       | ST                      |                                                              |
| Net weight                      | 1.2 KG/ST               |                                                              |
| Gross weight                    | 1.242 KG/ST             |                                                              |