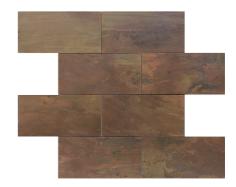

Model:

Codes: 100213738 - L241715211

Group: G-139

Format:

Thickness: 8 mm

|                                 | COMPOSITION           |  |
|---------------------------------|-----------------------|--|
| Composition                     | METAL                 |  |
|                                 | RECOMMENDATIONS       |  |
| Recommended adhesive            | 100201526 null        |  |
| Recommended joint               | No admite rejuntado   |  |
| Recommended joint (wet area)    | No Procede            |  |
| Recommended adhesive (wet area) | 100201526 null        |  |
|                                 | TECHNICAL INFORMATION |  |
| Use                             | REVESTIMIENTO         |  |

## **FEATURES**

Product manufactured on a mesh that makes installation easier.

Gloss-free

Material suitable for use on indoor walls.

|               | PACKING       |
|---------------|---------------|
| Square meters | 11.1111 ST/M2 |
| Boxes         | 11 ST/CS      |
| Sale unit     | ST            |
| Base unit     | ST            |
| Net weight    | 1.36 KG/ST    |
| Gross weight  | 1.408 KG/ST   |